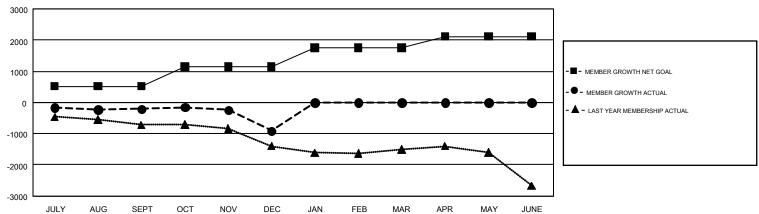

## GOALS AND ACTUAL MEMBERS CUMULATIVE

| DROPPED CLUBS: 18        |           | 643 CLUBS OF 1,395 ADDED 1 OR<br>MORE NEW MEMBERS | GENDER DISTRIBUTION  MALE 22,777 (62.11%) |                 |       |
|--------------------------|-----------|---------------------------------------------------|-------------------------------------------|-----------------|-------|
| DROPPED MEMBERS          |           |                                                   | FEMALE                                    | 13,895 (37.89%) |       |
| DECEASED  CLUB CANCELLED | 242<br>86 | CLICK HERE FOR CUMULATIVE MEMBERSHIP DATA         | TOTAL FAMILY UNIT MEMBERS                 |                 | 7,554 |
| OTHER                    | 2,581     | MEMBERSHIP DATA                                   | FAMILY MEMBERS PAYING HALF DUES           |                 | 3,909 |
| TOTAL                    | 2,909     |                                                   |                                           |                 |       |

## GMT Constitutional Area 1, Group H

GMT: HOWARD HUDSON

REPORT DOES NOT INCLUDE CLUBS IN UNDISTRICTED AREAS.

| Clubs         |               |              |               | Members               |                           |                         |                                                    |  |
|---------------|---------------|--------------|---------------|-----------------------|---------------------------|-------------------------|----------------------------------------------------|--|
|               | RESULTS FO    | OR 2018-2019 |               | RESULTS FOR 2018-2019 |                           |                         |                                                    |  |
| QUARTER       | NEW CLUB GOAL | NEW CLUBS    | DROPPED CLUBS | QUARTER               | MEMBER GROWTH NET<br>GOAL | MEMBER GROWTH<br>ACTUAL | DROPPED<br>MEMBERS ACTUAL<br>(including transfers) |  |
| JULY/AUG/SEPT | 16            | 3            | 12            | JULY/AUG/SEPT         | 521                       | 1,249                   | 1,256                                              |  |
| OCT/NOV/DEC   | 21            | 3            | 6             | OCT/NOV/DEC           | 622                       | 1,062                   | 1,655                                              |  |
| JAN/FEB/MAR   | 18            | 0            | 0             | JAN/FEB/MAR           | 608                       | 0                       | 0                                                  |  |
| APR/MAY/JUNE  | 12            | 0            | 0             | APR/MAY/JUNE          | 365                       | 0                       | 0                                                  |  |