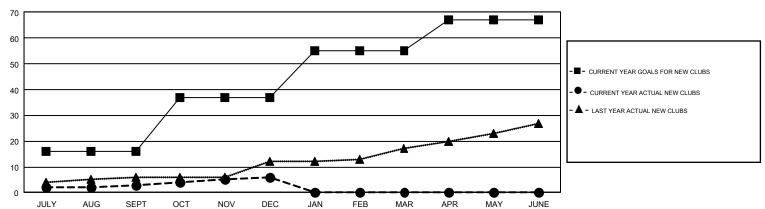

## GOALS AND ACTUAL NEW CLUBS CUMULATIVE

## GMT Constitutional Area 1, Group H

GMT: HOWARD HUDSON

REPORT DOES NOT INCLUDE CLUBS IN UNDISTRICTED AREAS.

| Clubs         |               |              |               | Members               |                           |                         |                                                    |  |
|---------------|---------------|--------------|---------------|-----------------------|---------------------------|-------------------------|----------------------------------------------------|--|
|               | RESULTS FO    | OR 2018-2019 |               | RESULTS FOR 2018-2019 |                           |                         |                                                    |  |
| QUARTER       | NEW CLUB GOAL | NEW CLUBS    | DROPPED CLUBS | QUARTER               | MEMBER GROWTH NET<br>GOAL | MEMBER GROWTH<br>ACTUAL | DROPPED<br>MEMBERS ACTUAL<br>(including transfers) |  |
| JULY/AUG/SEPT | 16            | 3            | 12            | JULY/AUG/SEPT         | 521                       | 1,249                   | 1,256                                              |  |
| OCT/NOV/DEC   | 21            | 3            | 6             | OCT/NOV/DEC           | 622                       | 1,062                   | 1,655                                              |  |
| JAN/FEB/MAR   | 18            | 0            | 0             | JAN/FEB/MAR           | 608                       | 0                       | 0                                                  |  |
| APR/MAY/JUNE  | 12            | 0            | 0             | APR/MAY/JUNE          | 365                       | 0                       | 0                                                  |  |